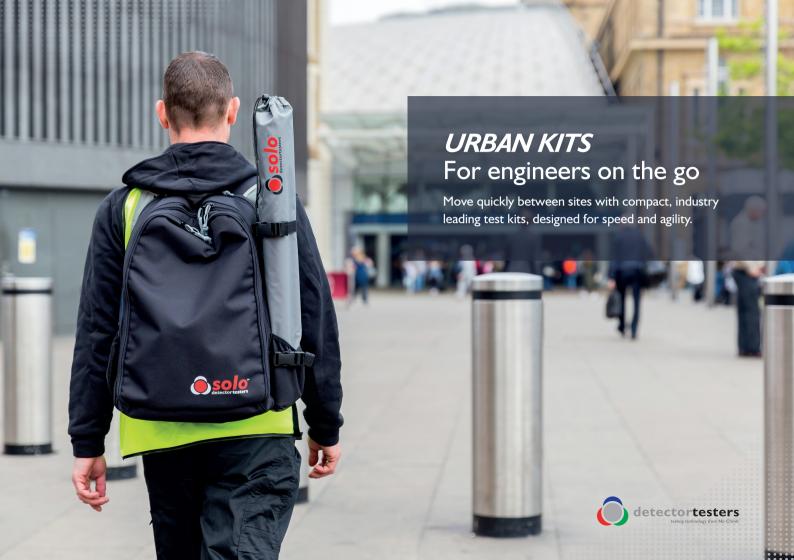

# **URBAN KITS**

Move quickly between sites with compact, industry leading detector test kits, designed for speed and agility.

All your fire detector test kit, including our new short poles, in a compact backpack. These brand new urban kits make moving around sites or whilst travelling, comfortable and hassle free.

#### **COMPACT**

All your test kit, including our new 50% shorter poles, in a sleek compact backpack.